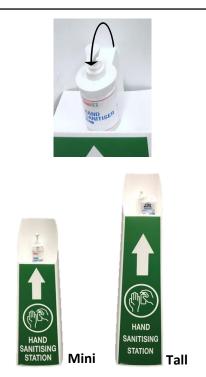

**Step 6.** Place sanitiser pump bottle on the stand. Pull the bottle neck tag over the top of the bottle to secure to stand. Place stand in desired location