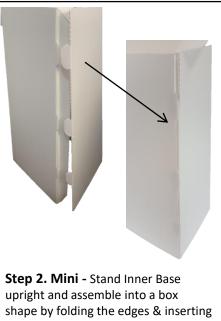

## **Inner Base**

Outer Sleeve

**Step 4.** Assemble Outer Sleeve by folding the edges and inserting side tabs into precut slits as in Step 2. Place completed sleeve over Inner Base

shape by folding the edges & inserting the 5 side tabs into the precut slits **Tall** – As above except insert 7 tabs