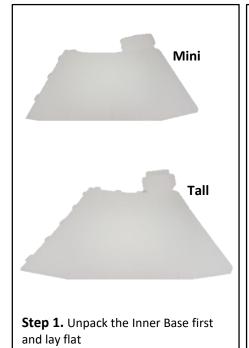

## **Inner Base**

Outer Sleeve

**Step 4.** Assemble Outer Sleeve by folding the edges and inserting side tabs into precut slits as in Step 2. Place completed sleeve over Inner Base

shape by folding the edges & inserting the 5 side tabs into the precut slits **Tall** – As above except insert 7 tabs