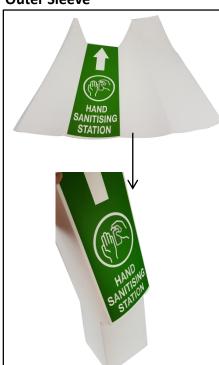

## **Inner Base**

Outer Sleeve

**Step 4.** Assemble Outer Sleeve by folding the edges and inserting side tabs into precut slits as in Step 2. Place completed sleeve over Inner Base

shape by folding the edges & inserting the 5 side tabs into the precut slits **Tall** – As above except insert 7 tabs