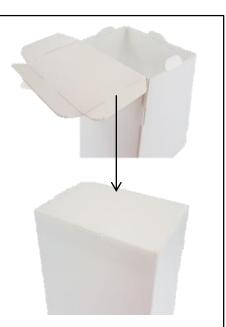

**Step 3.** Fold top shelf part by inserting tabs into the precut slits

**Step 5.** Fold top part of Outer Sleeve inside to complete shelf. Ensure the bottle neck tag is accessible with the shelf flap down.