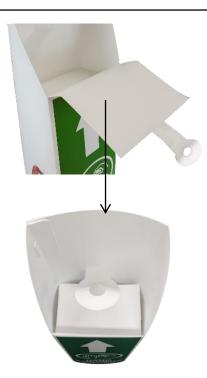

**Step 3.** Fold top shelf part by inserting tabs into the precut slits

**Step 5.** Fold top part of Outer Sleeve inside to complete shelf. Ensure the bottle neck tag is accessible with the shelf flap down.